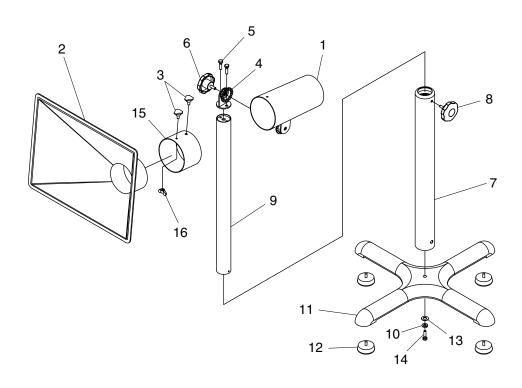

## **T10117 Parts Breakdown**

| REF PART # |            | DESCRIPTION             | QTY |
|------------|------------|-------------------------|-----|
| 1          | PT10117001 | DUST TUBE               | 1   |
| 2          | PT10117002 | DUST HOOD               | 1   |
| 3          | PT21521003 | KNOB 1/4-20 X 3/8       | 2   |
| 4          | PT10117004 | ANGLE PIVOT BRACKET     | 1   |
| 5          | PB19       | HEX BOLT 1/4-20 X 1/2   | 2   |
| 6          | PT10117006 | KNOB 3/8-16 X 1-1/2     | 1   |
| 7          | PT10117007 | BOTTOM VERTICAL SUPPORT | 1   |
| 8          | PT21521008 | KNOB 5/16-18 X 3/4      | 1   |

| REI | F PART #   | DESCRIPTION          | QTY |
|-----|------------|----------------------|-----|
| 9   | PT21521009 | TOP VERTICAL SUPPORT | 1   |
| 10  | PLW04      | LOCK WASHER 3/8      | 1   |
| 11  | PT10117011 | BASE                 | 1   |
| 12  | PT10117012 | FOOT PAD M6-1 X 20   | 4   |
| 13  | PW02       | FLAT WASHER 3/8      | 1   |
| 14  | PCAP14     | CAP SCREW 3/8-16 X 1 | 1   |
| 15  | PT21521015 | HOOD MOUNTING TUBE   | 1   |
| 16  | PWN02      | WING NUT 1/4-20      | 1   |